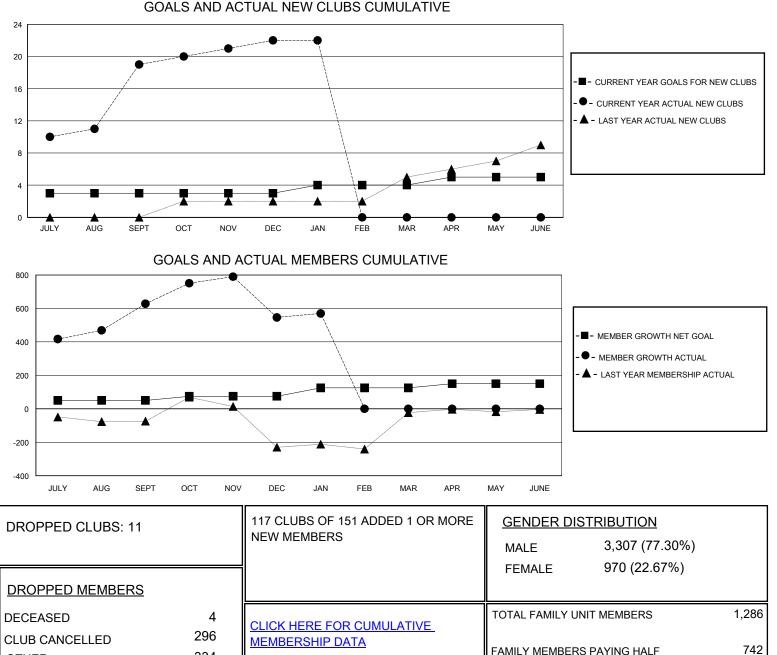

## MONTHLY MEMBERSHIP PROGRESS REPORT

District 320 D

Results as of: 1/31/2024

| GMT:                  |               | LOCATION INDIA |               |                       |                         |                         |                                                    |
|-----------------------|---------------|----------------|---------------|-----------------------|-------------------------|-------------------------|----------------------------------------------------|
| Clubs                 |               |                |               | Members               |                         |                         |                                                    |
| RESULTS FOR 2023-2024 |               |                |               | RESULTS FOR 2023-2024 |                         |                         |                                                    |
| QUARTER               | NEW CLUB GOAL | NEW CLUBS      | DROPPED CLUBS | QUARTER ME            | MBER GROWTH NET<br>GOAL | MEMBER GROWTH<br>ACTUAL | DROPPED<br>MEMBERS ACTUAL<br>(including transfers) |
| JULY/AUG/SEPT         | 3             | 19             | 3             | JULY/AUG/SEPT         | 50                      | 984                     | 308                                                |
| OCT/NOV/DEC           | 0             | 3              | 8             | OCT/NOV/DEC           | 25                      | 240                     | 319                                                |
| JAN/FEB/MAR           | 1             | 0              | 0             | JAN/FEB/MAR           | 50                      | 33                      | 7                                                  |
| APR/MAY/JUNE          | 1             | 0              | 0             | APR/MAY/JUNE          | 25                      | 0                       | 0                                                  |
|                       |               |                |               |                       |                         |                         |                                                    |